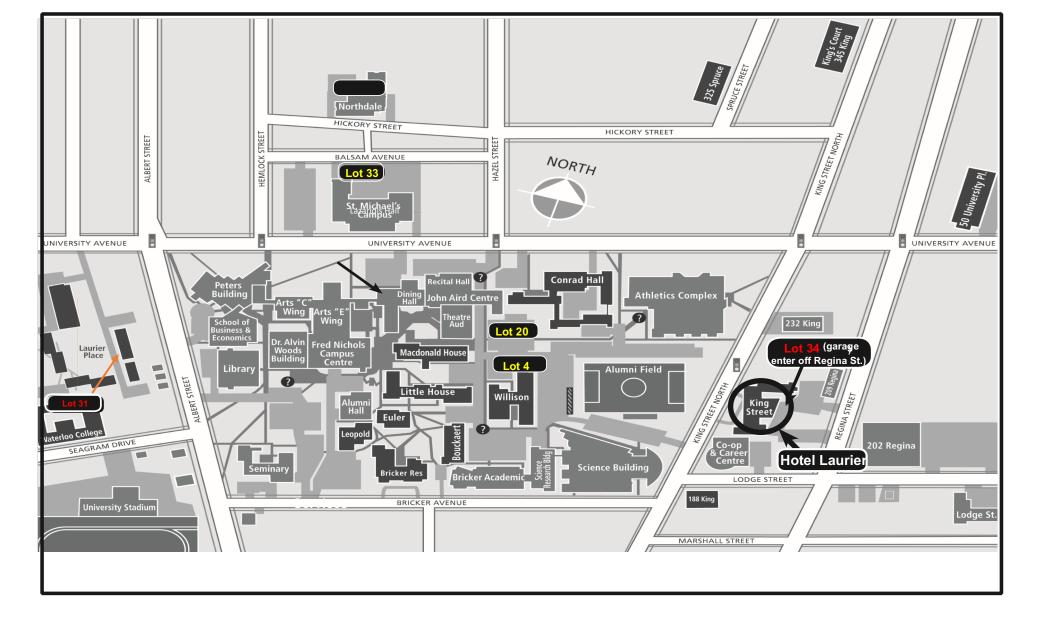

<u>Commuters</u> - Parking is available in Pay and Display lots 4, 20 and 33. The rate is \$3.00 per hour or \$12.00 per day. Parking must be purchased prior to leaving the vehicle to attend classes. If Pay & Display lots are full, a permit can be purchased at the Hotel Laurier office in the King Street Residence for lot 34. Weekly permits to park in Lot 37 (Northdale) only can be purchased from the SOSI registration desk.

<u>Residential</u> - Bricker Residence (44 Bricker Avenue) and King Street Residence (200 King Street N.) – parking is temporarily available on the street or in front of the building for unloading only. Overnight parking is available in lots 31 (Waterloo College Hall and Laurier Place) and 34 (under King Street Residence). Parking permits must be displayed at all times.